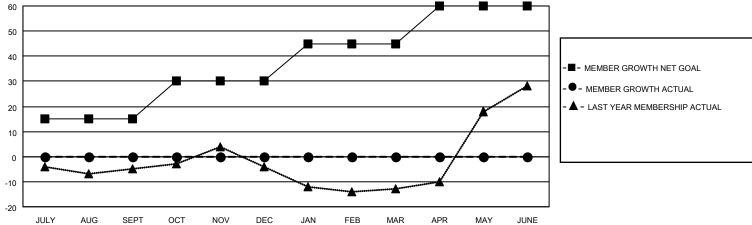

## District 14 C

| Clubs RESULTS FOR 2022-2023 |   |   |   | Members  RESULTS FOR 2022-2023 |    |    |    |
|-----------------------------|---|---|---|--------------------------------|----|----|----|
|                             |   |   |   |                                |    |    |    |
| JULY/AUG/SEPT               | 0 | 0 | 0 | JULY/AUG/SEPT                  | 15 | 13 | 12 |
| OCT/NOV/DEC                 | 0 | 0 | 0 | OCT/NOV/DEC                    | 15 | 0  | 0  |
| JAN/FEB/MAR                 | 0 | 0 | 0 | JAN/FEB/MAR                    | 15 | 0  | 0  |
| APR/MAY/JUNE                | 2 | 0 | 0 | APR/MAY/JUNE                   | 15 | 0  | 0  |